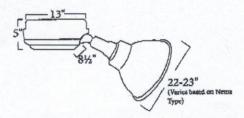

**MOUNTING** — A thru-boit is provided for mounting directly onto an angle iron crosserm. Additional mounting options are available for various tenor mount, wall mount, and wood pole mount adaptors.

SPL SERIES

Shown with SP50PT Tenon Adaptor (Ordered Separately)