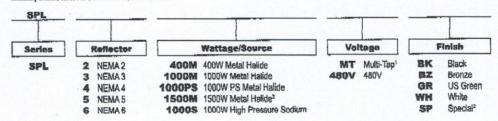

#### FEATURES & SPECIFICATIONS

APPLICATION — The SPL Series was designed specifically for sports lighting applications. It is ideal for baseball, football, soccer fields and as a general sports light for track and field stadiums.

CONSTRUCTION — The ballast box and larmp housing are constructed of die cast aluminum, with a stamped aluminum cover and gasket. A flat tempered glass lens, gasket, and clamp band are available for weather tight protection. ETL listed for wet locations

FINISH — A Super Durable Polyester powder coat finish is electrostatically applied in our state of the art paint facility. Standard colors available: Black, Bronze, US Green, White. Custom colors available upon request.

OPTICAL SYSTEM — Made with a spun anodized pinged aluminum reflector. Reflectors are available in standard IES light distribution Type 2, Type 3, Type 4, Type 5 and Type 6 patterns.

ELECTRICAL SYSTEM — Available in 400W thru 1500W standard metal halide, 1000W pulse-start metal halide, and 1000W high pressure sodium. Comes standard with a 4KV pulse rated mogul base socket. Each 60HZ CWA multi-tap or 480V ballast is pre-wired and installed for convenience.

#### ORDERING INFORMATION

Choose the bold face options for the appropriate furninaire configuration for your application and enter on the line above each fixture attribute. Accessories may be factory installed, depending on the particular accessory chosen, but still be ordered as a separate line from. Example: SPL 5 1000M MT BZ