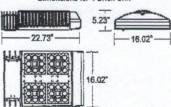

# LSMA SERIES

| Series | Housing Height | Length & Width  | EPA (12) @ 0° |
|--------|----------------|-----------------|---------------|
| LSMA   | 5.23           | 22.73" x 16.02" | 0.93          |