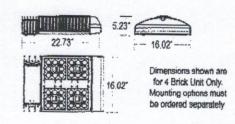

# LSMA SERIES

| Series | Housing Height | Length & Width  | EPA (12) @ 0° |
|--------|----------------|-----------------|---------------|
| LSMA   | 5.23           | 22.73" x 16.02" | 0.93          |

#### **ADDITIONAL FIXTURE DIMENSIONS**

Dimensions shown are for fixture bodies only. Mounting options must be ordered separately.

Dimensions for 1 and 2 Brick Units

Dimensions for 4 Brick Unit

NOTES
1 Order one per LED brick, Field installed