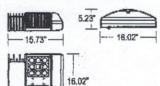

# LSMA SERIES

| Series | Housing Height | Length & Width  | EPA (12) @ 0° |
|--------|----------------|-----------------|---------------|
| LSMA   | 5.23           | 22.73" x 16.02" | 0.93          |