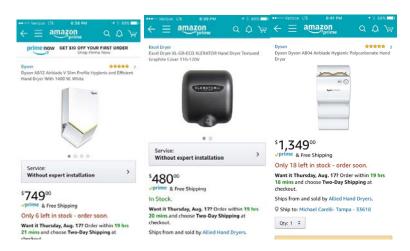

#### Paul Siddall — Grounds Chair

- **Trustee Siddall:** The nets at the tennis courts have been replaced.
- **Trustee Jaap:** The board approved the Welch bids for \$12,500 to repair the tennis courts in June of 2017. **Trustee Siddall** will take over the project.
- **Trustee Siddall:** Will have Tampa Well look at the well-pump that supplies the islands on Lake Carroll Way.
- **Trustee Carelli:** The CRD has been issued a Code Violation from Hillsborough County for not having a back-flow preventer for the irrigation on one of our islands. The issue was the result of damage.
- Trustee Siddall: Obtained prices for three different types of hand dryers. See attached: