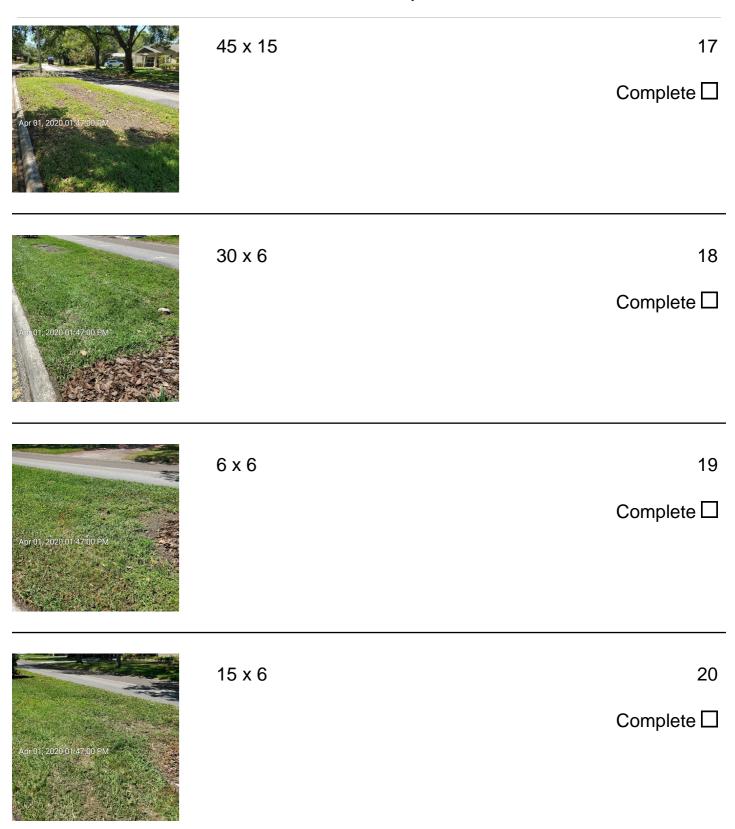

assumes respo | onsibility | for any da | amage to ur  |              |                |
| ACCEPTANCE OF        |                        | •                                                                            |                   |            | -          |              |              |                |
| The above prices, sp |                        | tions are satisfactory and invoice.                                          | d hereby accepted | . Green T  | humb Nu    | rsery is aut | horized to d | to the work as |
| Authorized Signatur  | e Da                   | ate                                                                          |                   |            |            |              |              |                |

01.04.2020

Identified 25 Issues

















10 x 15 25

Complete  $\Box$ 



## Proposal

#### **ASI Landscape Management**

Client Name: Original Carrollwood HOA

Project Name: EST1759201

Jobsite Address: Tampa, Florida 33616 Billing Address: 3515 Mc Farland Rd Tampa, Florida

33618

**Estimate ID:** EST1759201 **Date:** Apr 01, 2020

Lake Carroll Way Sod Installation 2020

Removal of (7100) Sqft of weeds and Wild Bermuda and Prep (Old Beds that filled in with Weeds and Wild Bermuda)

Installation (7100) Sqft of St. Augustine Floratam

Dump Fees included

Mobilization Included

#### Lake Carroll Way Sod Replacement

\$9,400.42

| 7100 | SF   | St. Augustine Sod |
|------|------|-------------------|
| 1    | Days | Sod cutter rental |

10 Hours Maintenance - Demo / Operator30 Hours Maintenance - Install Crew

3 CY Dump Fee

3