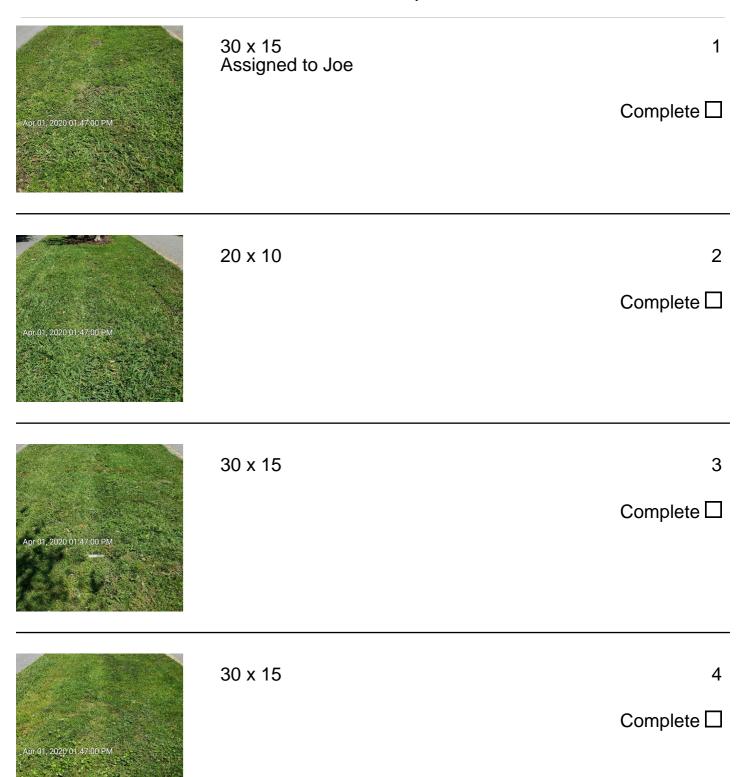

| QTY | SIZE | DESCRIPTION                                                                                                            | PRICE    | TOTAL    |
|-----|------|------------------------------------------------------------------------------------------------------------------------|----------|----------|
|     |      | Estimates to repair damaged/missing grass in islands on Lake Carroll Way. #1 through #7 starting at Dale Mabry Highway |          |          |
|     | #1   | Strip out old grass and remove debris. Fine grade and level. Install St. Augustine Floratam turf.                      | 280.00   | 280.00   |
|     | #2   | Strip out old grass and remove debris. Fine grade and level. Install St. Augustine Floratam turf.                      | 504.00   | 504.00   |
|     | #3   | Strip out old grass and remove debris. Fine grade and level. Install St. Augustine Floratam turf.                      | 728.00   | 728.00   |
|     | #4   | Strip out old grass and remove debris. Fine grade and level. Install St. Augustine Floratam turf.                      | 1,680.00 | 1,680.00 |
|     | #5   | Strip out old grass and remove debris. Fine grade and level. Install St. Augustine Floratam turf.                      | 1,400.00 | 1,400.00 |
|     | #6   | Strip out old grass and remove debris. Fine grade and level. Install St. Augustine Floratam turf.                      | 875.00   | 875.00   |