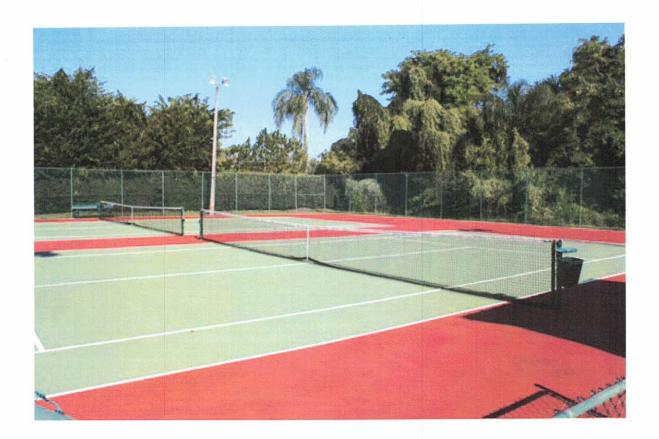

#### **Tennis Courts**

#### OPEN:

Daily, 8:00 a.m. - 10:00 p.m.

#### ADDRESS:

3515 McFarland Road (Behind the Rec Center)

#### **FEATURES:**

- Four lighted courts with center court shelter
- Home to ranked, traveling 10-woman team (September May)

#### PARKING:

Rec Center parking lot

#### **RESERVATIONS:**

Email or stop by the Business Office

#### **GUESTS**:

Must be accompanied by resident

#### SECURITY:

Locked gates; key required

Lavatories on the west side of the Rec Center, accessed from outside; key required

#### **RULES:**

- Singles 1 ½ hours, Doubles 2 hours
- No food, bicycles, skateboards, roller blades
- No alcohol
- Adults have priority on courts during weekends and after 6:00 p.m. weekdays
- Juniors under 18 years old have priority weekdays from 3:00-6:00 p.m.
- Appropriate tennis attire and conduct required
- Reservations valid up to 10 minutes after posted time
- Dogs are not permitted