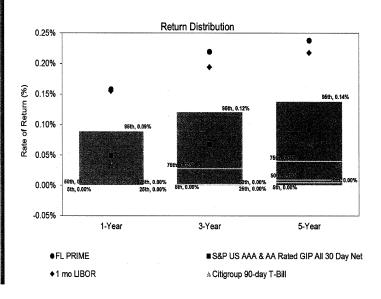

#### **Community Development Chairman:**

- Update on sidewalk project
- Photos of before and after
- · Next Steps: fence screen and grinding of access way
- Discussion of Florida Prime Fund