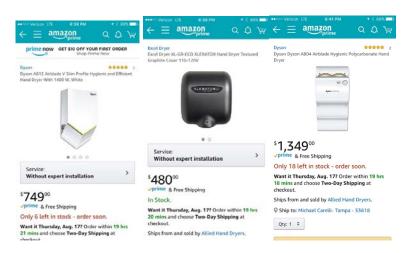

#### Paul Siddall — Grounds Chair

- **Trustee Siddall:** The nets at the tennis courts have been replaced.
- **Trustee Jaap:** The board approved the Welch bids for \$12,500 to repair the tennis courts in June of 2017. **Trustee Siddall** will take over the project.
- **Trustee Siddall:** Will have Tampa Well look at the well-pump that supplies the islands on Lake Carroll Way.
- **Trustee Siddall:** Original Carrollwood has been issued a Code Violation from Hillsborough County for not having a back-flow preventer for the irrigation on one of our islands. The issue was the result of damage.
- Trustee Siddall: Obtained prices for three different types of hand dryers. See attached: